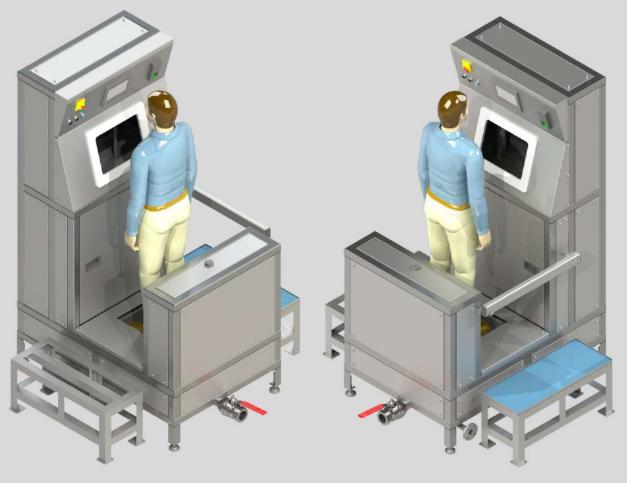

Our Foot and Hand Washer with Dryer is an essential solution for life science facilities, ensuring the sterilization of feet and hands before entering clean room areas. The system features PLC-controlled operations, including access control, and provides a user-friendly interface. Activity status is recorded, facilitating efficient monitoring. With an HMI mounted on the machine, users are guided through a step-by-step process of scientific hand washing. Our solution offers a reliable and convenient means of maintaining strict hygiene protocols, contributing to the safety and integrity of critical environments. Trust our Foot and Hand Washer with Dryer to provide effective sterilization for your valuable clients in life science facilities.

## **FOOT AND HAND WASHING - DRYING EQUIPMENT**



### **ENTRY SIDE VIEW**

**EXIT SIDE VIEW** 



ULTRAMAX HYDROJET PVT. LTD.

#### **KEY CHARACTERISTICS :**

During the cycle, the operator will receive clear visual instructions regarding the ongoing process and the elapsed steps. The Human-Machine Interface (HMI) will provide step-by-step guidance to ensure a seamless user experience. The operator will be able to follow the progress of the process visually and stay informed about each stage of the operation. This intuitive system enhances operational efficiency and user convenience by providing real-time guidance and feedback. The HMI serves as a valuable tool for operators, ensuring that the process is carried out accurately and effectively.

#### **INTERLOCKING PROCESSES :**

- > The system includes security measures to detect and pr