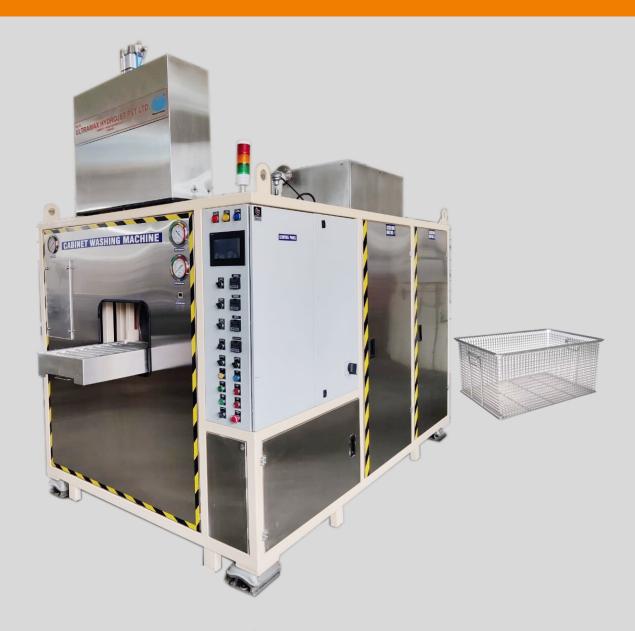

## SINGLE CHAMBER MULTIPROCESS CLEANING MACHINE

The Multi process cleaning machines are designed for ensuring & achieving excellent cleaning results. All the process such as Spray Washing, High power injection flood washing, Ultrasonic cleaning, Hot Air blowing & Vacuum Drying are carried out in a sequential manner to get desired quality of the component cleaning.

## **BASIC FEATURES OF THE MACHINE:**

- All Wetted parts are constructed using Stainless Steel (SS 304)
- Cleaning & Drying of Parts in separate enclosed Vacuum chamber
- Heavy Duty construction
- High Pressure wash pump
- > Efficient Oil Separator
- Filtration systems in closed Loop system with High Power Injection Flood Washing
- Automatic Working chamber Door Locking
- Operator panel with PLC Control & HMI Display
- Special Component baskets

## **OPTIONAL ACCESSORIES:**

- 2 Tank concept (Clean Tank & Collection tank) to achieve Millipore level of cleaning
- Rinsing process
- Steam Extraction / Mist Collector
- Safety Light Curtain
- Additional Component baskets (on request)